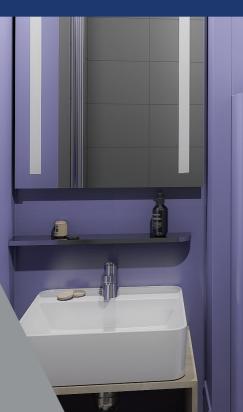

## **///** Fully equipped

- Wash basin and wash basin mixers, mirror, shower bar and shower head, shower rail and curtain, hooks, and toilet paper holder.
- Aluzinc<sup>®</sup> white lacquered door frame (800 mm door width) + stainless steel threshold.
- Locking system.
- Stainless steel door handle.
- Fixed large mirror.
- Shelf.
- LED spotlights.
- Air extraction self adjusting valve.
- Water supply pipe insulated thickness 13 mm,
- with none return valves and filters. - Shower screen.

## **WRAS**

Compliant with the British Standard

bsi.

Tile effect in the shower area

Bird's eye view of the LODGE model

0