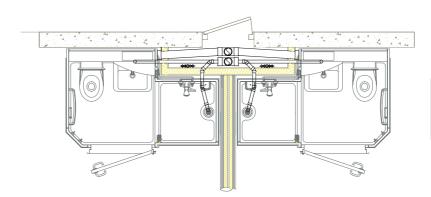

## Principle of connection

Model displayed with options

Version 18

Principle of connection, here represented on Tradiline model, based on a single vertical outlet.

 ALTOR solution ------ Traditional construction