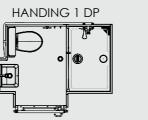

s. - Project study monitoring by Altor team (see terms and conditions).
- Access panel to connect water and electricity supply.

#### **///** Maintenance and upkeep

- Easy to maintain due to an access trap to usual service shaft for plumbing, outlet and electricity connexions.

### /// Weight

Approximately 200 Kg.

#### /// Options

Main options listed in the table below.

#### **OTHER OPTIONAL ACCESSORIES :**

- Time flow or thermostatic wash basin or shower mixer
- Shelf in compact sandwich wenge or alder
- Overlap laminated door
- Shaving point
- Closing cabinet above washbasin
- Wall in color
- Resilient floor
- Electric or hot water towel breater

## Drawings

## *III* Elevation



Over all height (see our technical plans for details)

## **III** Footprint



## **III** Handings





Α

Indoor air

quality

#### Designed as per ISO 9001 certification



BREEAM

Regulatory responses and certifications

#### Compliant with the rules of WRAS

## **WRAS**

Compliant with the British Standard

bsi.



Tile effect in the shower area



Bird's eye view of the LODGE model



0