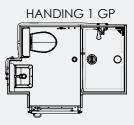

Approximately 200 Kg.

#### /// Options

Main options listed in the table below.

#### **OTHER OPTIONAL ACCESSORIES :**

- Time flow or thermostatic wash basin or shower mixer
- Shelf in compact sandwich wenge or alder
- Overlap laminated door
- Shaving point
- Closing cabinet above washbasin
- Wall in color
- Resilient floor
- Electric or hot water towel breater

## Drawings

## *III* Elevation



Over all height (see our technical plans for details)

## **III** Footprint



## **III** Handings





Α

Indoor air

quality

#### Designed as per ISO 9001 certification



BREEAM

Regulatory responses and certifications

#### Compliant with the rules of WRAS

## **WRAS**

Compliant with the British Standard

bsi.



Tile effect in the shower area



Bird's eye view of the LODGE model



0