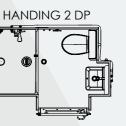

eight

Approximately 200 Kg.

#### /// Options

Main options listed in the table below.

#### **OTHER OPTIONAL ACCESSORIES :**

- Time flow or thermostatic wash basin or shower mixer
- Shelf in compact sandwich wenge or alder
- Overlap laminated door
- Shaving point
- Closing cabinet above washbasin
- Wall in color
- Resilient floor
- Electric or hot water towel breater

## Drawings

## *III* Elevation



Over all height (see our technical plans for details)

## **III** Footprint



## **III** Handings





Α

Indoor air

quality

#### Designed as per ISO 9001 certification



BREEAM

Regulatory responses and certifications

#### Compliant with the rules of WRAS

## **WRAS**

Compliant with the British Standard

bsi.



Tile effect in the shower area



Bird's eye view of the LODGE model



0