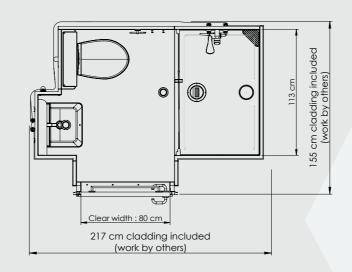

ns, or renovation projects. - Project study monitoring by Altor team (see terms and conditions).
- Access panel to connect water and electricity supply.

#### **///** Maintenance and upkeep

- Easy to maintain due to an access trap to usual service shaft for plumbing, outlet and electricity connexions.

### /// Weight

Approximately 200 Kg.

#### /// Options

Main options listed in the table below.

#### **OTHER OPTIONAL ACCESSORIES :**

- Time flow or thermostatic wash basin or shower mixer
- Shelf in compact sandwich wenge or alder
- Overlap laminated door
- Shaving point
- Closing cabinet above washbasin
- Wall in color
- Resilient floor
- Electric or hot water towel breater

## Drawings

## *III* Elevation



Over all height (see our technical plans for details)

## **III** Footprint



## **III** Handings





Α

Indoor air

quality

#### Designed as per ISO 9001 certification



BREEAM

Regulatory responses and certifications

#### Compliant with the rules of WRAS

## **WRAS**

Compliant with the British Standard

bsi.



Tile effect in the shower area



Bird's eye view of the LODGE model



0