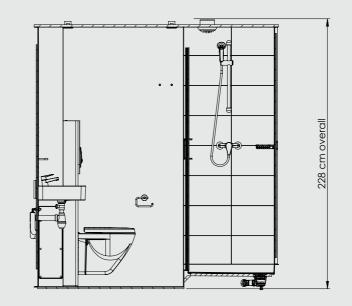

ring (not included in the ALTOR's service).
- Design for either new constructions, or renovation projects. - Project study monitoring by Altor team (see terms and conditions).
- Access panel to connect water and electricity supply.

#### **///** Maintenance and upkeep

- Easy to maintain due to an access trap to usual service shaft for plumbing, outlet and electricity connexions.

### /// Weight

Approximately 200 Kg.

#### /// Options

Main options listed in the table below.

#### **OTHER OPTIONAL ACCESSORIES :**

- Time flow or thermostatic wash basin or shower mixer
- Shelf in compact sandwich wenge or alder
- Overlap laminated door
- Shaving point
- Closing cabinet above washbasin
- Wall in color
- Resilient floor
- Electric or hot water towel breater

## Drawings

## *III* Elevation



Over all height (see our technical plans for details)

## **III** Footprint



## **III** Handings





Α

Indoor air

quality

#### Designed as per ISO 9001 certification



BREEAM

Regulatory responses and certifications

#### Compliant with the rules of WRAS

## **WRAS**

Compliant with the British Standard

bsi.



Tile effect in the shower area



Bird's eye view of the LODGE model



0