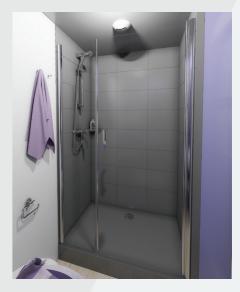

## **WRAS**

Compliant with the British Standard

bsi.

Tile effect in the shower area

Bird's eye view of the LODGE model

0