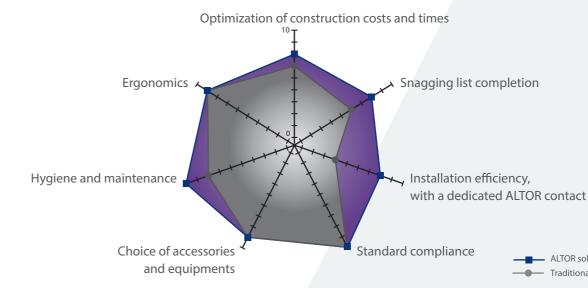

## Cost and time optimization with ALTOR

Model displayed with options

Version 18

Principle of connection, here represented on Tradiline model, based on a single vertical outlet.

 ALTOR solution ------ Traditional construction