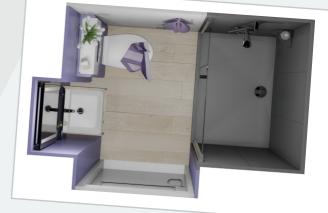

## **WRAS**

Compliant with the British Standard

bsi.

Tile effect in the shower area

Bird's eye view of the LODGE model

0